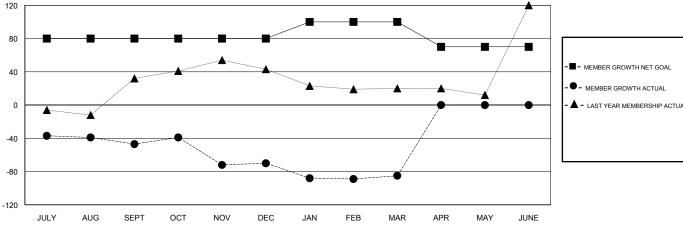

### **LOCATION CALIFORNIA**

**GMT CA** 

| Clubs                 |               |           |               | Members               |                           |                         |                                                    |
|-----------------------|---------------|-----------|---------------|-----------------------|---------------------------|-------------------------|----------------------------------------------------|
| RESULTS FOR 2017-2018 |               |           |               | RESULTS FOR 2017-2018 |                           |                         |                                                    |
| QUARTER               | NEW CLUB GOAL | NEW CLUBS | DROPPED CLUBS | QUARTER               | MEMBER GROWTH NET<br>GOAL | MEMBER GROWTH<br>ACTUAL | DROPPED<br>MEMBERS ACTUAL<br>(including transfers) |
| JULY/AUG/SEPT         | 2             | 1         | 1             | JULY/AUG/SEPT         | 80                        | 103                     | 132                                                |
| OCT/NOV/DEC           | 1             | 2         | 4             | OCT/NOV/DEC           | 0                         | 118                     | 136                                                |
| JAN/FEB/MAR           | 1             | 0         | 1             | JAN/FEB/MAR           | 20                        | 45                      | 57                                                 |
| APR/MAY/JUNE          | 0             | 0         | 0             | APR/MAY/JUNE          | -30                       | 0                       | 0                                                  |