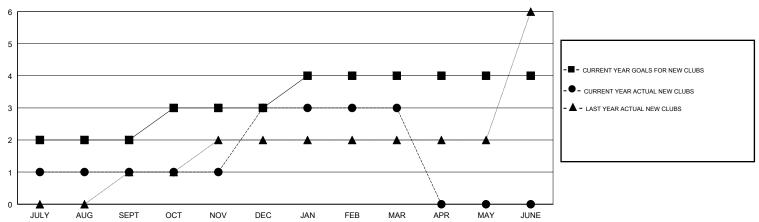

### **LOCATION CALIFORNIA**

**GMT CA** 

| Clubs                 |               |           |               | Members               |                           |                         |                                                    |
|-----------------------|---------------|-----------|---------------|-----------------------|---------------------------|-------------------------|----------------------------------------------------|
| RESULTS FOR 2017-2018 |               |           |               | RESULTS FOR 2017-2018 |                           |                         |                                                    |
| QUARTER               | NEW CLUB GOAL | NEW CLUBS | DROPPED CLUBS | QUARTER               | MEMBER GROWTH NET<br>GOAL | MEMBER GROWTH<br>ACTUAL | DROPPED<br>MEMBERS ACTUAL<br>(including transfers) |
| JULY/AUG/SEPT         | 2             | 1         | 1             | JULY/AUG/SEPT         | 80                        | 103                     | 132                                                |
| OCT/NOV/DEC           | 1             | 2         | 4             | OCT/NOV/DEC           | 0                         | 118                     | 136                                                |
| JAN/FEB/MAR           | 1             | 0         | 1             | JAN/FEB/MAR           | 20                        | 45                      | 57                                                 |
| APR/MAY/JUNE          | 0             | 0         | 0             | APR/MAY/JUNE          | -30                       | 0                       | 0                                                  |